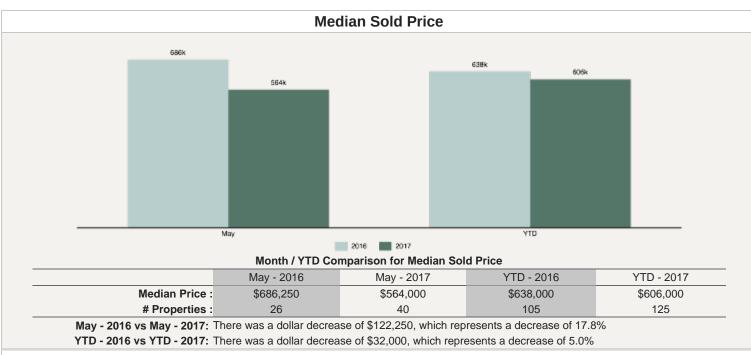

#### **Average Days on Market**

#### Month / YTD Comparison for Average Days on Market

|              | May - 2016 | May - 2017 | YTD - 2016 | YTD - 2017 |
|--------------|------------|------------|------------|------------|
| # Properties | : 191      | 155        | 178        | 195        |

May - 2016 vs May - 2017: The # Average Days on Market decreased by 36, which represents a decrease of 18.8%

YTD - 2016 vs YTD - 2017: The # Average Days on Market increased by 17, which represents an increase of 9.6%