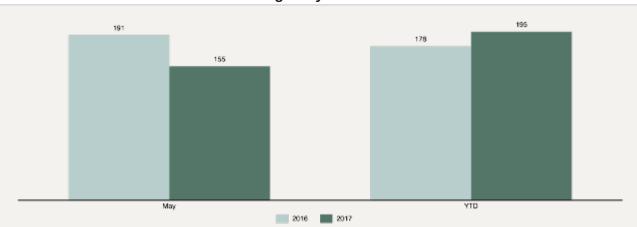

#### **Average Days on Market**

#### Month / YTD Comparison for Average Days on Market

|              | May - 2016 | May - 2017 | YTD - 2016 | YTD - 2017 |
|--------------|------------|------------|------------|------------|
| # Properties | : 191      | 155        | 178        | 195        |

May - 2016 vs May - 2017: The # Average Days on Market decreased by 36, which represents a decrease of 18.8%

YTD - 2016 vs YTD - 2017: The # Average Days on Market increased by 17, which represents an increase of 9.6%