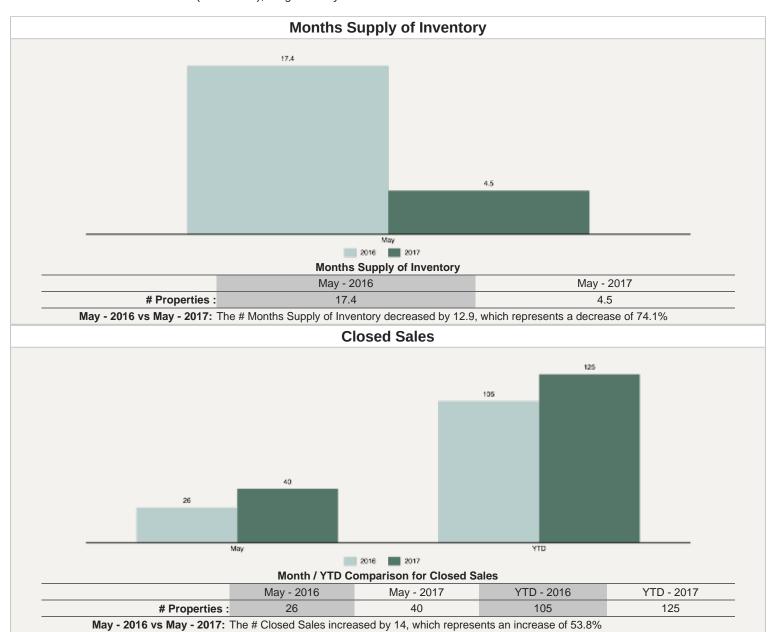

YTD - 2016 vs YTD - 2017: The # Closed Sales increased by 20, which represents an increase of 19.0%

© 2012-2013 Terradatum and its suppliers and licensors Terradatum P.O. Box 387 Glen Ellen CA 95442 USA support@terradatum.com PATENT PENDING