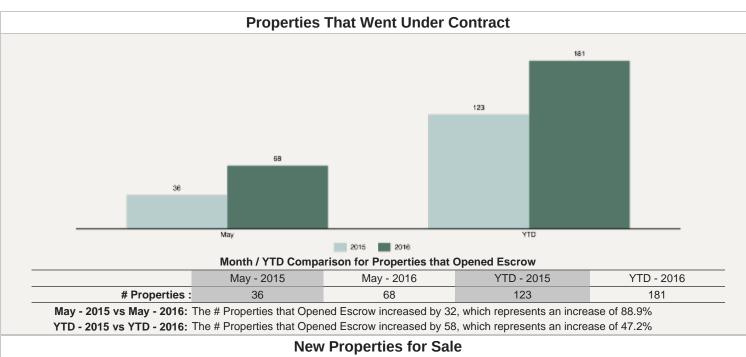

## **Know My Market for Connecticut**

Search Criteria: 06877 (ZIP Codes), Single Family

May - 2015 vs May - 2016: The # New Properties For Sale decreased by 4, which represents a decrease of 4.6% YTD - 2015 vs YTD - 2016: The # New Properties For Sale increased by 28, which represents an increase of 7.8%