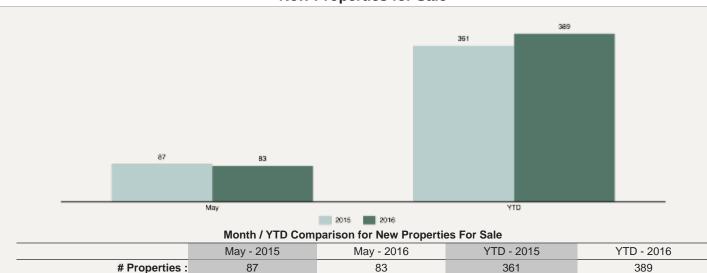

## **Know My Market for Connecticut**

Search Criteria: 06877 (ZIP Codes), Single Family

May - 2015 vs May - 2016: The # New Properties For Sale decreased by 4, which represents a decrease of 4.6% YTD - 2015 vs YTD - 2016: The # New Properties For Sale increased by 28, which represents an increase of 7.8%