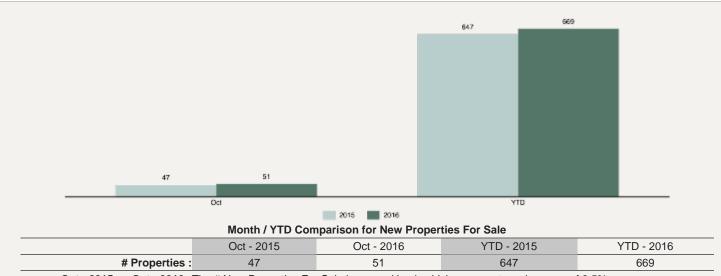

### New Properties for Sale

Oct - 2015 vs Oct - 2016: The # New Properties For Sale increased by 4, which represents an increase of 8.5% YTD - 2015 vs YTD - 2016: The # New Properties For Sale increased by 22, which represents an increase of 3.4%