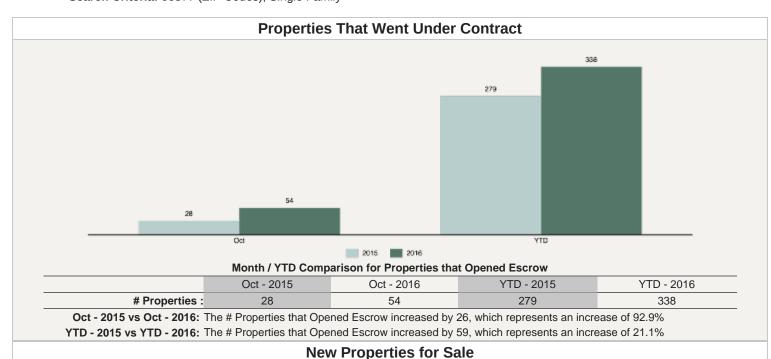

## **Know My Market for Connecticut**

Search Criteria: 06877 (ZIP Codes), Single Family