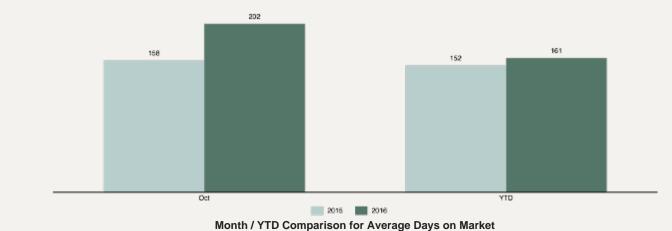

### **Average Days on Market**

Oct - 2015 Oct - 2016 YTD - 2015 YTD - 2016

# Properties: 158 202 152 161

Oct - 2015 vs Oct - 2016: The # Average Days on Market increased by 44, which represents an increase of 27.8% YTD - 2015 vs YTD - 2016: The # Average Days on Market increased by 9, which represents an increase of 5.9%