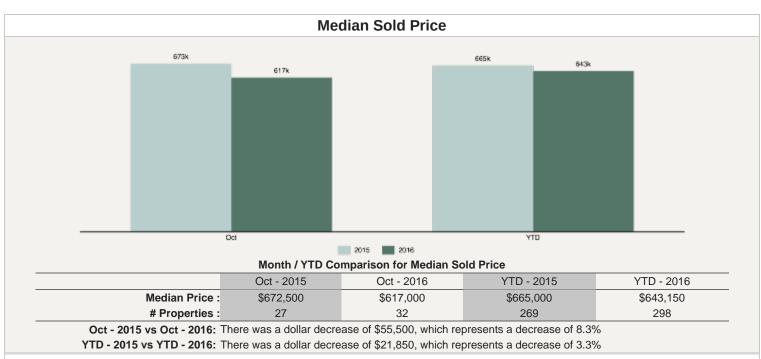

### **Know My Market for Connecticut**

Search Criteria: 06877 (ZIP Codes), Single Family